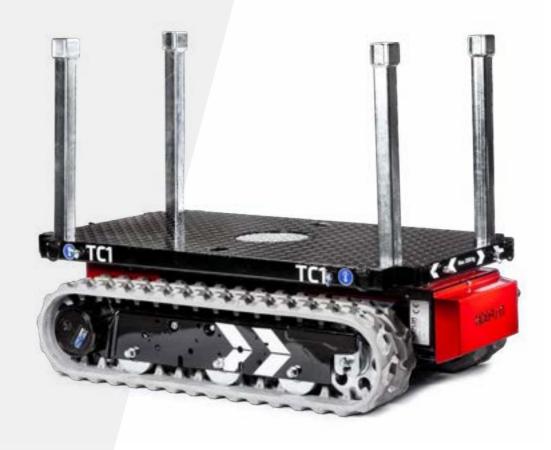

## TC1 IN A NUTSHELL

- Compact, strong and robust
- Precisely manoeuvrable
- Easy to attach load
- Extendible platform
- Silent thanks to electric drive
- Swivel platform