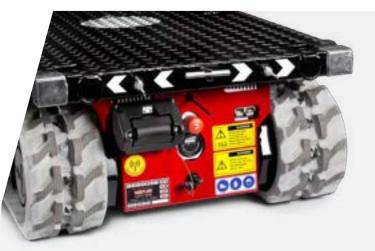

| Standard configuration |                        |
|------------------------|------------------------|
| Capacity               | 1.200kg                |
| Net weight             | 500kg                  |
| Dimensions (lxwxh)     | 1450 x 800 x 420mm     |
| Drive                  | electric               |
| Power supply           | battery pack           |
| Charger                | 230V 50Hz              |
| Charging time          | 13 hrs                 |
| Ground pressure        | 0.15kg/cm <sup>2</sup> |
| Max. speed             | 2.2km/h                |
| Speed controller       | proportional operation |
| Max. slope angle       | 25°                    |
| Max. tilt angle        | 20°                    |
| Load platform (lxw)    | 1340 x 730mm           |
| Type platform          | swivel                 |
|                        |                        |

#### Accessories/Options

| Tracks                | non-marking |
|-----------------------|-------------|
| External power supply | 230V        |

The TC1 can carry a load of 1200kg. Thanks to the crawler tracks, the carrier can easily drive over a rough surface yet causes no damage to finished floors.