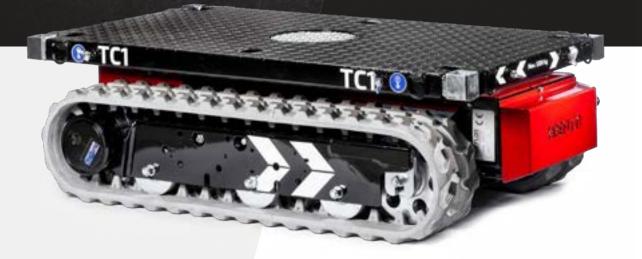

# HOEFLON TRACKED CARRIER

TC1

# **HOEFLON TC1**

The TC1 carrier is the solution for horizontal transport of long, heavy construction material and equipment at a project site. The carrier is compact and just 80 cm wide, and material can be placed on it in the length or width. The radio remote controlled carrier is perfect for transporting material, such as steel beams, through small access doors and less easily accessible areas. No more heavy lifting for your personnel. Ergonomic, efficient and safe!