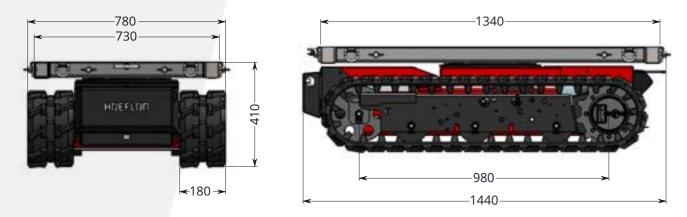

| Standard configuration |                        |
|------------------------|------------------------|
| Capacity               | 1.200kg                |
| Net weight             | 500kg                  |
| Dimensions (lxwxh)     | 1450 x 800 x 420mm     |
| Drive                  | electric               |
| Power supply           | battery pack           |
| Charger                | 230V 50Hz              |
| Charging time          | 13 hrs                 |
| Ground pressure        | 0.15kg/cm <sup>2</sup> |
| Max. speed             | 2.2km/h                |
| Speed controller       | proportional operation |
| Max. slope angle       | 25°                    |
| Max. tilt angle        | 20°                    |
| Load platform (lxw)    | 1340 x 730mm           |
| Type platform          | swivel                 |
|                        |                        |