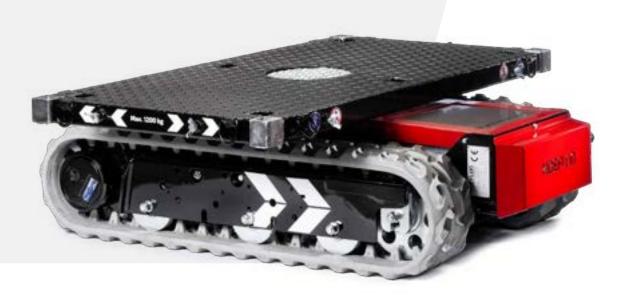

# **HOEFLON TC1**

The TC1 carrier is the solution for horizontal transport of long, heavy construction material and equipment at a project site. The carrier is compact and just 80 cm wide, and material can be placed on it in the length or width. The radio remote controlled carrier is perfect for transporting material, such as steel beams, through small access doors and less easily accessible areas. No more heavy lifting for your personnel. Ergonomic, efficient and safe!

| Standard configuration |                        |
|------------------------|------------------------|
| Capacity               | 1.200kg                |
| Net weight             | 500kg                  |
| Dimensions (lxwxh)     | 1450 x 800 x 420mm     |
| Drive                  | electric               |
| Power supply           | battery pack           |
| Charger                | 230V 50Hz              |
| Charging time          | 13 hrs                 |
| Ground pressure        | 0.15kg/cm <sup>2</sup> |
| Max. speed             | 2.2km/h                |
| Speed controller       | proportional operation |
| Max. slope angle       | 25°                    |
| Max. tilt angle        | 20°                    |
| Load platform (lxw)    | 1340 x 730mm           |
| Type platform          | swivel                 |
|                        |                        |

## TC1 IN A NUTSHELL

- Compact, strong and robust
- Precisely manoeuvrable
- Easy to attach load
- Extendible platform
- Silent thanks to electric drive
- Swivel platform