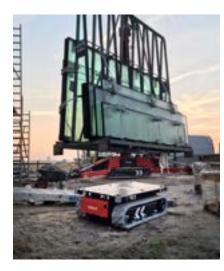

# **HOEFLON TC1**

The TC1 carrier is the solution for horizontal transport of long, heavy construction material and equipment at a project site. The carrier is compact and just 80 cm wide, and material can be placed on it in the length or width. The radio remote controlled carrier is perfect for transporting material, such as steel beams, through small access doors and less easily accessible areas. No more heavy lifting for your personnel. Ergonomic, efficient and safe!

#### Accessories/Options

| Tracks                | non-marking |
|-----------------------|-------------|
| External power supply | 230V        |

The TC1 can carry a load of 1200kg. Thanks to the crawler tracks, the carrier can easily drive over a rough surface yet causes no damage to finished floors.